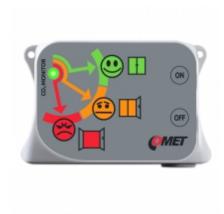

The level of  $\mathrm{CO}_2$  concentration is indicated by the device using three colors. Changes in the indicated states are also signaled acoustically - by a beep. The signaling method can be set by the user using the  $\underline{\mathsf{COMET}}$   $\underline{\mathsf{Vision}}$  software.